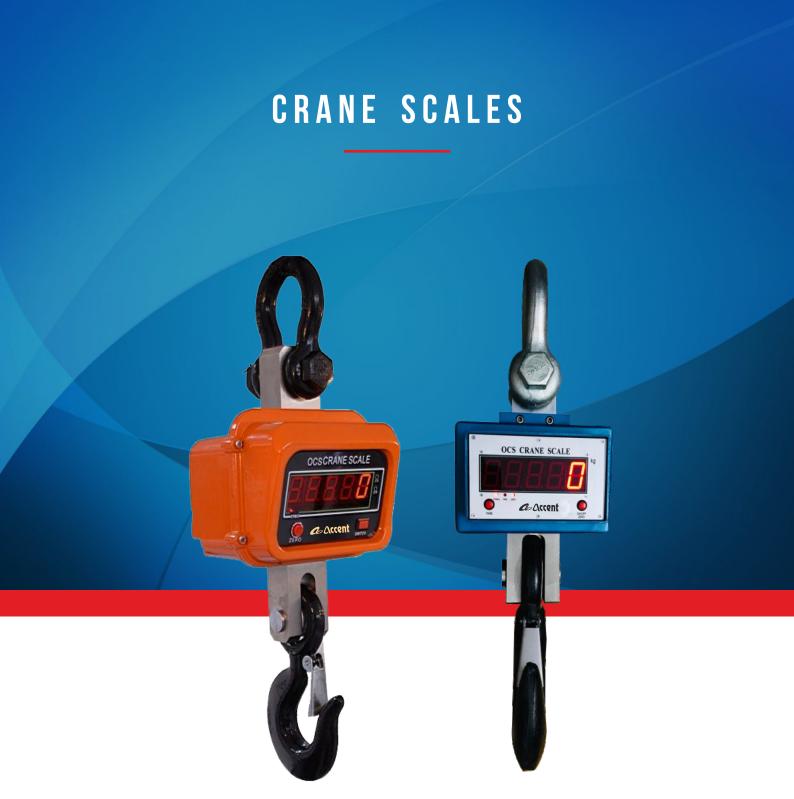

## CRANE SCALES

Model No.: ACS Capacity: 200 kg to 30000 kg

- Microcontroller board digital electronic panel with robust extended aluminum body.
- ► Large and bright LED display which can be read from a considerable distance.
- Long Battery back up.
- Remote Key operation.
- Overload warning display on screen with buzzer.
- ► Hook is made of high quality steel for increased strength and safety.